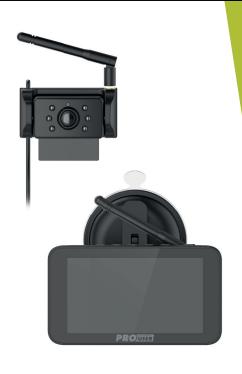

## **Digital Wireless Camera System**

| Name    | DRC5040       |
|---------|---------------|
| Art.no. | 20135         |
| EAN     | 8717809201355 |

| Camera                   |                                           |
|--------------------------|-------------------------------------------|
| Operating Voltage        | 12/24V DC                                 |
| Current consumption      | <200mA (IR-LED OFF)<br><300mA (IR-LED ON) |
| Image sensor             | CMOS                                      |
| View Angle               | 110°                                      |
| Pixels                   | 1920x1080 Full HD                         |
| Minimal illumination     | 2 Lux                                     |
| RF transmission distance | Up to 150 m                               |
| IP-Class                 | 65                                        |

| Miscellaneous |         |  |
|---------------|---------|--|
| Frequency     | 2.4G    |  |
| Max. E.I.R.P  | < 100mW |  |

| Monitor                 |              |
|-------------------------|--------------|
| Input Voltage           | 12/24V DC    |
| Standby Current         | <120mA       |
| Operating Current       | <250mA       |
| LCD display screen size | 5 inch       |
| Operating temperature   | -10° - 50° C |

| Accessories           |    |  |
|-----------------------|----|--|
| Mounting set          | 1x |  |
| Monitor power cable   | 1x |  |
| Suction mount monitor | 1x |  |
| User manual           | 1x |  |
| Mounting plate camera | 1x |  |